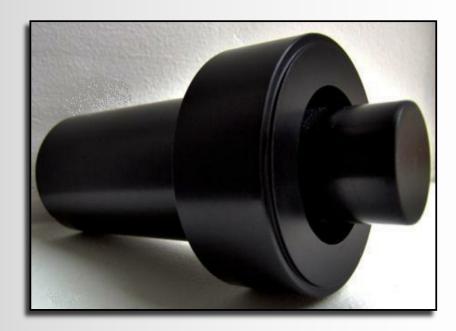

## Front output seal installation tool

**Easily** places this expensive two-piece seal where it needs to be, **every time**.

Precision milled from stout DuPont™ Delrin® (an acetal resin). In one motion this seal driver simultaneously accomplishes **three** things:

- 1) Pilot centers tool inside output shaft as milled cavity accepts splines
- 2) Outer recess drives outer seal into case
- 3) Raised surface drives inner sleeved wiping seal onto the output shaft

The fast, easy way for in-vehicle repair: Designed for a lifetime of daily usage!